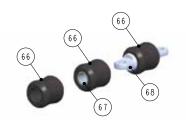

## **PARTS**

| #  | DESCRIPTION              | #    | DESCRIPTION                 |
|----|--------------------------|------|-----------------------------|
| 1  | Piston Lock Nut          | 38   | Reservoir Decal             |
| 2  | Back-Up Washer           | 39   | IFP Wear Band               |
| 3  | Rebound Valve Stack      | 40   | IFP                         |
| 4  | Damping Piston           | 41   | Air Valve Housing           |
| 5  | Compression Valve Stack  | 42   | Air Valve Core              |
| 6  | Top-Out Washer           | 43   | Air Valve Cap               |
| 7  | Damping Piston Wear Band | 44   | Piggy Back Bridge           |
| 8  | Shaft Spacer             | 45   | Piggy Back Lock Ring        |
| 9  | Top-Out Bumper           | 46   | Piggy Back Bridge Bolt      |
| 10 | Internal Bearing         | 47   | Air Shock Spring            |
| 11 | Bearing Housing          | 48   | Spring Retainer Adapter     |
| 12 | Bearing U-Cup Seal       | 49   | Bump Stop Pad Nut           |
| 13 | Retaining Ring           | 50   | Bump Stop Pad Bolt          |
| 14 | Spring Guide Retainer    | 51   | Bump Stop Pad               |
| 15 | Bearing Cap              | 52   | Bypass Reservoir Tube       |
| 16 | Bearing Set Screw        | 53   | Bypass Reservoir Fitting    |
| 17 | Bearing Cap Wiper Seal   | 54   | Bypass Tube                 |
| 18 | Shaft                    | 55   | Bypass Piston               |
| 19 | Bottom-Out Bumper        | 56   | Bypass Spring               |
| 20 | Spring Retainer          | 57   | Bypass Plunger              |
| 21 | Spring Retainer Clip     | 58   | Bypass End Cap              |
| 22 | Eyelet                   | 59   | Adjustment Screw            |
| 23 | Eyelet Spacer/Reducer    | 60   | Adjustment Screw Lock Nut   |
| 24 | Eyelet Retaining Ring    | 61   | Reducer Bushing             |
| 25 | Spherical Bearing        | 62   | Internal Body               |
| 26 | Body Cap                 | - 63 | Internal Bypass Valve Stack |
| 27 | Preload Back-Up Ring     | - 63 | Nut                         |
| 28 | Preload Ring             | 64   | Internal Bypass Valve Stack |
| 29 | Crossover Ring           | 65   | Body Decal                  |
| 30 | Crossover Ring Set Screw | 66   | Eyelet Bushing              |
| 31 | Body                     | 67   | Eyelet Sleeve               |
| 32 | Spring Divider           | 68   | Eyelet Bar Pin              |
| 33 | Spring Guide             | 69   | Stem                        |
| 34 | Reservoir Hose Adapter   | 70   | Stem mount washer           |
| 35 | Remote Reservoir Hose    | _ 71 | Stem mount bushing          |
| 36 | Reservoir End Cap        | 72   | Stem mount nut              |
| 37 | Reservoir                |      |                             |
|    |                          |      |                             |