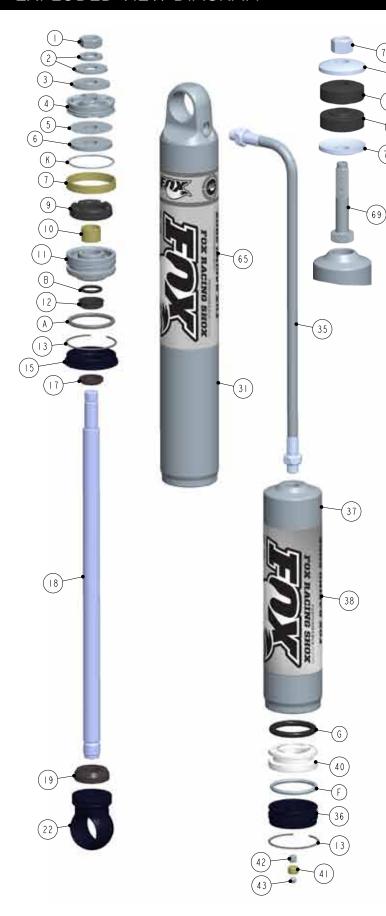

## **PARTS**

| #  | DESCRIPTION              | #    | DESCRIPTION                 |
|----|--------------------------|------|-----------------------------|
| 1  | Piston Lock Nut          | 38   | Reservoir Decal             |
| 2  | Back-Up Washer           | 39   | IFP Wear Band               |
| 3  | Rebound Valve Stack      | 40   | IFP                         |
| 4  | Damping Piston           | 41   | Air Valve Housing           |
| 5  | Compression Valve Stack  | 42   | Air Valve Core              |
| 6  | Top-Out Washer           | 43   | Air Valve Cap               |
| 7  | Damping Piston Wear Band | 44   | Piggy Back Bridge           |
| 8  | Shaft Spacer             | 45   | Piggy Back Lock Ring        |
| 9  | Top-Out Bumper           | 46   | Piggy Back Bridge Bolt      |
| 10 | Internal Bearing         | 47   | Air Shock Spring            |
| 11 | Bearing Housing          | 48   | Spring Retainer Adapter     |
| 12 | Bearing U-Cup Seal       | 49   | Bump Stop Pad Nut           |
| 13 | Retaining Ring           | 50   | Bump Stop Pad Bolt          |
| 14 | Spring Guide Retainer    | 51   | Bump Stop Pad               |
| 15 | Bearing Cap              | 52   | Bypass Reservoir Tube       |
| 16 | Bearing Set Screw        | 53   | Bypass Reservoir Fitting    |
| 17 | Bearing Cap Wiper Seal   | 54   | Bypass Tube                 |
| 18 | Shaft                    | 55   | Bypass Piston               |
| 19 | Bottom-Out Bumper        | 56   | Bypass Spring               |
| 20 | Spring Retainer          | 57   | Bypass Plunger              |
| 21 | Spring Retainer Clip     | 58   | Bypass End Cap              |
| 22 | Eyelet                   | 59   | Adjustment Screw            |
| 23 | Eyelet Spacer/Reducer    | 60   | Adjustment Screw Lock Nut   |
| 24 | Eyelet Retaining Ring    | 61   | Reducer Bushing             |
| 25 | Spherical Bearing        | 62   | Internal Body               |
| 26 | Body Cap                 | - 63 | Internal Bypass Valve Stack |
| 27 | Preload Back-Up Ring     | - 63 | Nut                         |
| 28 | Preload Ring             | 64   | Internal Bypass Valve Stack |
| 29 | Crossover Ring           | 65   | Body Decal                  |
| 30 | Crossover Ring Set Screw | 66   | Eyelet Bushing              |
| 31 | Body                     | 67   | Eyelet Sleeve               |
| 32 | Spring Divider           | 68   | Eyelet Bar Pin              |
| 33 | Spring Guide             | 69   | Stem                        |
| 34 | Reservoir Hose Adapter   | 70   | Stem mount washer           |
| 35 | Remote Reservoir Hose    | _ 71 | Stem mount bushing          |
| 36 | Reservoir End Cap        | 72   | Stem mount nut              |
| 37 | Reservoir                |      |                             |
|    |                          |      |                             |

## # DESCRIPTION

| Α | Bearing Housing                |
|---|--------------------------------|
| В | Shaft Bearing                  |
| С | Spring Retainer                |
| D | Body Cap                       |
| Е | Air Valve Housing              |
| F | Reservoir End Cap              |
| G | IFP                            |
| Н | Piggy Back Bridge              |
| I | Piggy Back Bridge Port         |
| J | Ø 1.25 Shaft Bottom-Out Bumper |